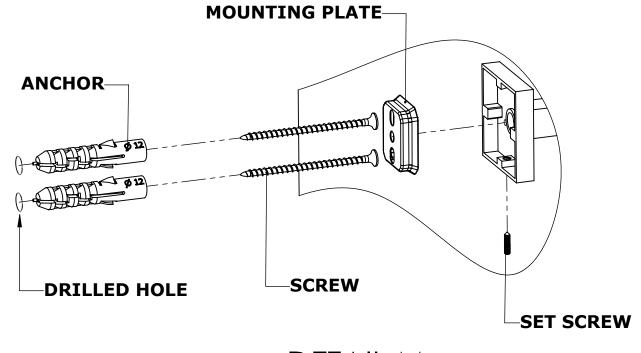

## Step 1: Drill holes in Wall for screw anchors and attach Mounting Plate to Wall

Determine your desired location for installation and make a mark for the location of the mounting plate. Remove mounting plate from backplate by loosening set screw in backplate as pictured below. Place center hole of mounting plate over mark made above. Make 2 marks where mounting screws will be placed as shown below. Drill hole at each of the marks. (You may substitute other style mounting anchors or screws if desired). Place anchors into the holes made. Place mounting plate over holes and secure to mounting surface using screws as shown below.

**DETAIL M** 