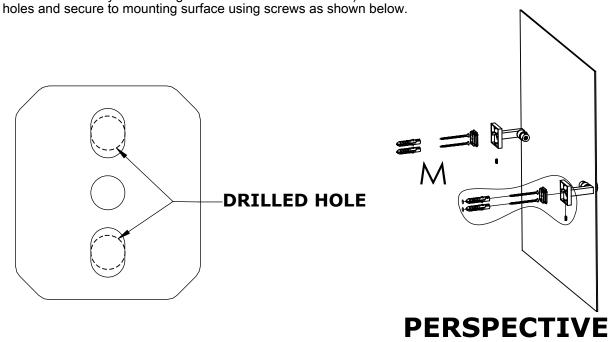

## Step 1: Drill holes in Wall for screw anchors and attach Mounting Plate to Wall

Determine your desired location for installation and make a mark for the location of the mounting plate. Remove mounting plate from backplate by loosening set screw in backplate as pictured below. Place center hole of mounting plate over mark made above. Make 2 marks where mounting screws will be placed as shown below. Drill hole at each of the marks. (You may substitute other style mounting anchors or screws if desired). Place anchors into the holes made. Place mounting plate over holes and secure to mounting surface using screws as shown below.