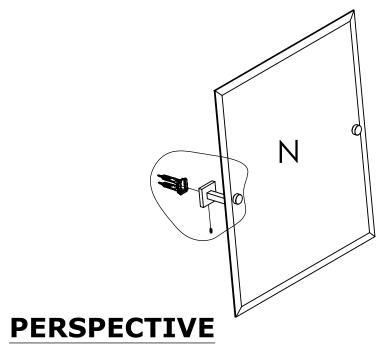

## **INSTALLATION INSTRUCTIONS**

**Step 2:** Attach Bracket to Mounting Plate.

Place bracket on mounting plate and secure by tightening set screw as shown below.

MOUNTING PLATE

SET SCREW

No portion of this document or any artwork contained herein should reproduced in any way without the written conset of ALLIED BRASS INC.